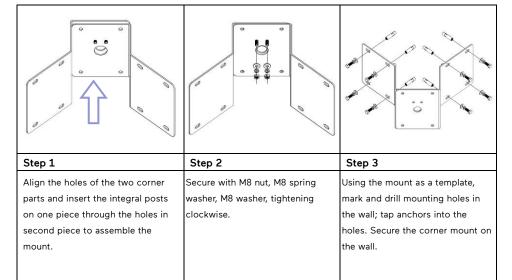

## Quick Guide: Installation of V1001-CM with V1001-WM

|                                                        | 4 each - M8 screw-<br>25mm/30mm<br>6 - M8 nut<br>6 - M8 spring washer<br>6 - M8 washer<br>1 - M8 washer | 8 - 5/16 anchor<br>8 - 5/16 ¾ bolt<br>8 - M8 washer<br>8 - M8 spring washer<br>0 0 0 0<br>0 0 0 0<br>0 0 0 0 |
|--------------------------------------------------------|---------------------------------------------------------------------------------------------------------|--------------------------------------------------------------------------------------------------------------|
| Package Contents                                       |                                                                                                         |                                                                                                              |
| The corner mount is shipped as two<br>90° angle parts. | Use Screw Bag A for steps 2 and 4.                                                                      | Use Screw Bag B for step 3.                                                                                  |