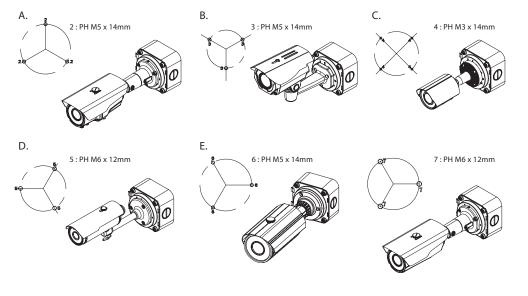

et        | Weight (set+packing)              |
| 2    | Junction box         | Die cast and Aluminum             |
| 3    | Construction         | Polyester power coat              |
| 4    | Weight (set+packing) | 895g(720+175) / 1.97lb(1.59+0.38) |

## Base installation (For Surface Mounting)

- 1. Assemble PG gland to mount bracket.(a)
- 2. Attach the camera to the mount bracket using the screws.(b)
- 3. Fix the camera cable using Hole Grommet.(b)
- 4. Drill the mounting location, using the template sheet.
- 5. Attach the junction box to the wall, using the mounting screws and plastic anchors.(c)
- 6. Attach the camera to the junction box using the hooks.(d)
- 7. Connect power and camera cable.(e)
- 8. Closing the installation box using the wrench bolts.(f)



### Camera installation



#### MOUNTING THE V980-BOX to the V-CMB-3 CORNER MOUNT

For mounting to a corner, the V980-BOX can be mounted to the V-CMB-3 corner mounting adapter. Follow the diagram below. Hardware is supplied.



#### MOUNTING THE V980-BOX to the V-20B-A-3 POLE MOUNT

For mounting to a pole, the V980-BOX can be mounted to the V-20B-A-3 pole mounting adapter. Follow the diagram below. Hardware is supplied.