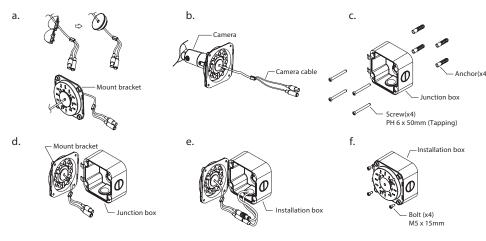

## Base installation (For Surface Mounting)

- 1. Assemble PG gland to mount bracket.(a)
- 2. Attach the camera to the mount bracket using the screws.(b)
- 3. Fix the camera cable using Hole Grommet.(b)
- 4. Drill the mounting location, using the template sheet.
- 5. Attach the junction box to the wall, using the mounting screws and plastic anchors.(c)
- 6. Attach the camera to the junction box using the hooks.(d)
- 7. Connect power and camera cable.(e)
- 8. Closing the installation box using the wrench bolts.(f)