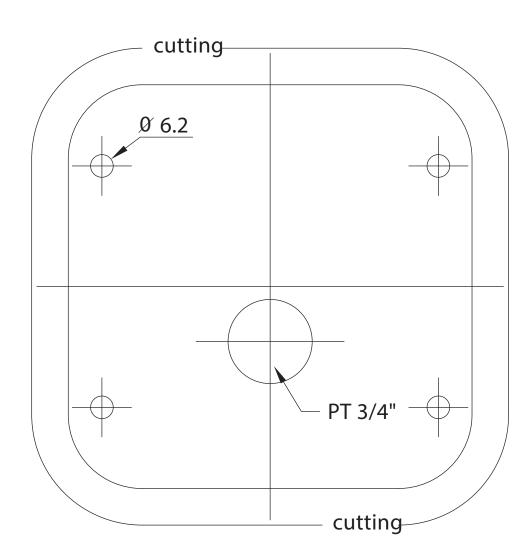

## Base installation (For Surface Mounting)

- 1. Assemble PG gland to mount bracket.(a)
- 2. Attach the camera to the mount bracket using the screws.(b)
- 3. Fix the camera cable using Hole Grommet.(b)
- 4. Drill the mounting location, using the template sheet.
- 5. Attach the junction box to the wall, using the mounting screws and plastic anchors.(c)
- 6. Attach the camera to the junction box using the hooks.(d)
- 7. Connect power and camera cable.(e)
- 8. Closing the installation box using the wrench bolts.(f)