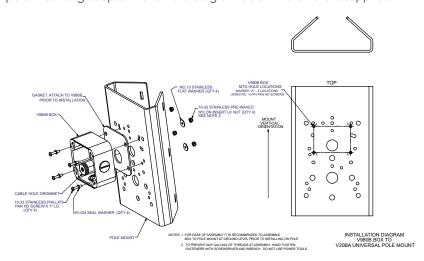

#### MOUNTING THE V980-BOX to the V-20B-A-3 POLE MOUNT

For mounting to a pole, the V980-BOX can be mounted to the V-20B-A-3 pole mounting adapter. Follow the diagram below. Hardware is supplied.