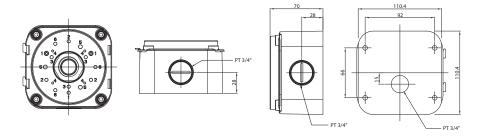

- Manual (Template sheet)

#### **■ PARTS LIST**

| Item | PART NAME     | Q'ty | DESCRIPTION           |
|------|---------------|------|-----------------------|
| 1    | Mount bracket | 1    | AL                    |
| 2    | Junction box  | 1    | AL                    |
| 3    | Hole Grommet  | 1    | Silicon               |
| 4    | Gasket gland  | 1    | Silicon               |
| 5    | Bolt          | 4    | M5 x 15mm             |
| 6    | L-Wrench      | 1    | M5                    |
| 7    | Screw         | 3    | PH M5 x 14mm          |
| 8    | Screw         | 3    | PH M6 x 12mm          |
| 9    | Screw         | 4    | PH M3 x 14mm          |
| 10   | Screw         | 4    | PH 6 x 60mm (Tapping) |
| 11   | Anchor        | 4    |                       |

# Dimension drawing



# Specifications

| Item | PART NAME            | DESCRIPTION                       |
|------|----------------------|-----------------------------------|
| 1    | Mount bracket        | Weight (set+packing)              |
| 2    | Junction box         | Die cast and Aluminum             |
| 3    | Construction         | Polyester power coat              |
| 4    | Weight (set+packing) | 895g(720+175) / 1.97lb(1.59+0.38) |

## Base installation (For Surface Mounting)

- 1. Assemble PG gland to mount bracket.(a)
- 2. Attach the camera to the mount bracket using the screws.(b)
- 3. Fix the camera cable using Hole Grommet.(b)
- 4. Drill the mounting location, using the template sheet.
- 5. Attach the junction box to the wall, using the mounting screws and plastic anchors.(c)
- 6. Attach the