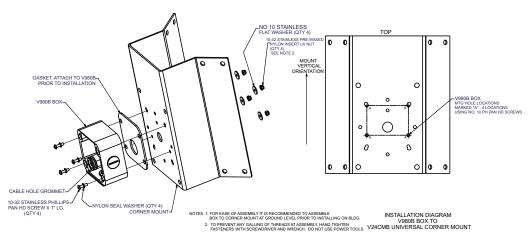

#### MOUNTING THE V980-BOX to the V-CMB-3 CORNER MOUNT

For mounting to a corner, the V980-BOX can be mounted to the V-CMB-3 corner mounting adapter. Follow the diagram below. Hardware is supplied.