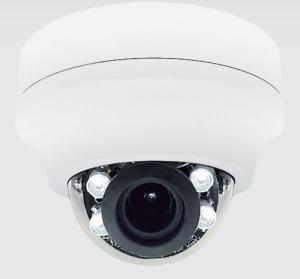

# **XVICON**

V2102OD-W310-A Roughneck Network Outdoor Dome

#### Overview

Vicon's Roughneck® V2102OD-W310MIR-A Outdoor HD IP Dome Camera is a cost effective design which delivers excellent performance in the commercial security installations. This 1080P (2 MP) model is matched with a motorized varifocal lens to ensure sharp image quality. The camera includes Smart IR LEDs to provide clear images up to 82 ft (25 m) from the camera during low light conditions.

#### **Product at a Glance**

- ▶ 1080P (2 MP)
- True WDR (120 dB)
- H.265/H.264, M-JPEG compression
- Smart IR (82 ft/25 m IR range)
- ▶ 3.1-10 mm motorized zoom & focus varifocal lens; P-iris
- ▶ 0.04 lux low light (color)
- ▶ Power-over-Ethernet (PoE); 12 VDC
- Two-way audio (line in/out)
- uSD card slot for on-camera storage
- Alarm Relay (1 In/1 Out)
- NDAA compliant; ONVIF S/T/G