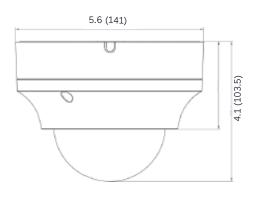

#### Dimensional Drawing [in. (mm)]

Data Sheet Number: V318-95-00A Vicon Data Sheet Number: 8009-7318-95-00A

Specifications subject to change without notice.

Vicon, Roughneck and their logos are registered trademarks of Vicon Industries Inc. Copyright © 2024 Vicon Industries Inc. All rights reserved.