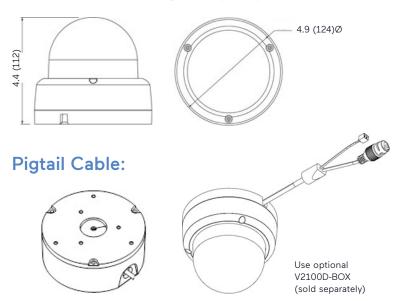

## Dimension Drawing [in. (mm)]

# **Specifications**

| Model                                       | V2105D-W313MIR                                                                                                                                                                                                                                                                                                                                                                                       |  |
|---------------------------------------------|------------------------------------------------------------------------------------------------------------------------------------------------------------------------------------------------------------------------------------------------------------------------------------------------------------------------------------------------------------------------------------------------------|--|
| Camera                                      |                                                                                                                                                                                                                                                                                                                                                                                                      |  |
| Image Sensor:                               | 1/2.8-in.                                                                                                                                                                                                                                                                                                                                                                                            |  |
| Max Resolution:                             | 2592 x 1944 (5 MP)                                                                                                                                                                                                                                                                                                                                                                                   |  |
| Image Settings:                             | Digital image effects: flip, and mirror and corridor. Configurable brightness, contrast, saturation, hue, sharpness. White balance. Backlight Compensation (BLC). HLC. Gain control. Gamma correction. Electronic shutter speed. Day/night mode. Dynamic Noise Reduction (3 DNR). Motion detection (4 programmable zones). Privacy masking (8 masks). Dynamic ROI. Digital zoom. Event notification. |  |
| Video Content Analytics (VCA):              | Motion, Tampering/Defocus. Museum Search.                                                                                                                                                                                                                                                                                                                                                            |  |
| Electronic Shutter Speed:                   | Auto (1/2 ~ 1/10,000 sec), manual                                                                                                                                                                                                                                                                                                                                                                    |  |
| Day/Night Performance:                      | True day/night (IR cut filter)                                                                                                                                                                                                                                                                                                                                                                       |  |
| Wide Dynamic Range (WDR):                   | True WDR; 120 dB                                                                                                                                                                                                                                                                                                                                                                                     |  |
| Minimum Illumination<br>(@ 30 IRE):         | Color: 0.05 lux; BW: 0.03 lux, IR Off; 0 lux, IR On                                                                                                                                                                                                                                                                                                                                                  |  |
| IR Distance:                                | Smart IR. 98 ft (30 m); 16 IR LEDs                                                                                                                                                                                                                                                                                                                                                                   |  |
| Lenses                                      |                                                                                                                                                                                                                                                                                                                                                                                                      |  |
| Focal Length:                               | 3.1-10 mm; 3.2X optical zoom                                                                                                                                                                                                                                                                                                                                                                         |  |
| Max. Aperture:                              | f/1.4 - f/2.8                                                                                                                                                                                                                                                                                                                                                                                        |  |
| Iris:                                       | DC autoiris                                                                                                                                                                                                                                                                                                                                                                                          |  |
| Zoom/Focus Adjust:                          | Motorized zoom and focus                                                                                                                                                                                                                                                                                                                                                                             |  |
| Field of View<br>Horizontal/Vertical/Depth: | 32° (tele) - 96° (wide)/24° (tele) - 69° (wide)/<br>40° (tele) - 124° (wide)                                                                                                                                                                                                                                                                                                                         |  |
| Network Video Transmission                  |                                                                                                                                                                                                                                                                                                                                                                                                      |  |
| Network:                                    | 10/1000Base-T/TX: RJ-45                                                                                                                                                                                                                                                                                                                                                                              |  |
| Image Compression:                          | H.264; H.265; M-JPEG                                                                                                                                                                                                                                                                                                                                                                                 |  |
| Resolution:                                 | 2592×1944/1520, 2048×1536, 1920×1080 (1080P), 1280×960/720, 800×600, 640×480                                                                                                                                                                                                                                                                                                                         |  |
| Protocol:                                   | ARP, DHCP, DNS, FTP, HTTP, HTTPS, HLS, ICMP, IGMP, IPv4/6, LDAP, NTP, RTSP/RTCP/RTP, RTMP, QoS, SMTP, SNMP v1/2c/3, TCP, TLS/TTLS, UDP, UPnP, 802.1X, UPnP, Bonjour, DDNS, PPPoE; ONVIF S/G/T                                                                                                                                                                                                        |  |
| Frame Rate:                                 | 30/25 fps max                                                                                                                                                                                                                                                                                                                                                                                        |  |
| Streams:                                    | Triple streaming. Single: 5 MP@30fps; Dual: 5 MP@30fps + 640×480@30fps; Triple: 5 MP@30fps; + 640×480@30fps + 640×480@30fps                                                                                                                                                                                                                                                                          |  |
| Users:                                      | Live: 10 users                                                                                                                                                                                                                                                                                                                                                                                       |  |
| Web Browser:                                | Chrome®, Safari®, Firefox®, Microsoft Edge®                                                                                                                                                                                                                                                                                                                                                          |  |
| Security:                                   | IP address filtering, HTTPS encrypted data transmission, SSL, IEEE 802.1X, Digest Authentication, Advanced Security                                                                                                                                                                                                                                                                                  |  |
| Mechanical                                  |                                                                                                                                                                                                                                                                                                                                                                                                      |  |
| Construction:                               | Dome body: white aluminum. Dome bubble: polycarbonate.                                                                                                                                                                                                                                                                                                                                               |  |
| Camera Angle of Adjustment:                 | 3-axis adjustment. Pan: >355°; Tilt: 70°; Rotate: ±355°                                                                                                                                                                                                                                                                                                                                              |  |
| Mounting:                                   | Surface mount, wall or ceiling                                                                                                                                                                                                                                                                                                                                                                       |  |
| Dimensions:                                 | 4.9 in. (124 mm) (Diam) x 4.4 in. (112 mm) (H)                                                                                                                                                                                                                                                                                                                                                       |  |
| Weight:                                     | 2.2 lb (1 kg)                                                                                                                                                                                                                                                                                                                                                                                        |  |