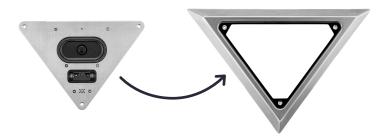

#### Upgrade your existing V-CELL camera to 5 MP!

For customers who already have a V-CELL camera installed, Vicon offers a camera-module-only upgrade that can be easily retrofitted into an existing V-CELL housing. Because the camera and all electronics are mounted on the removable front plate, there's no need to remove the entire housing to install the new camera. This can be done using conventional tools with minimal downtime.