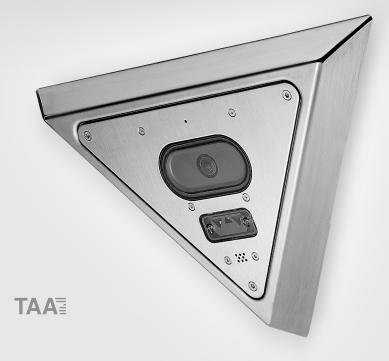

# V-CELL-HD-C Roughneck Al **High-Security Corner Camera**

### Overview

The Roughneck® AI V-CELL High-Security camera includes an anti-ligature, no grip, stainless steel housing with an internal camera that provides crystal-clear 5MP images in the harshest of environments. The IK10 impact-resistant design, and secure tamper-resistant mount, guarantee the camera remains protected and video will always be there when you need it.