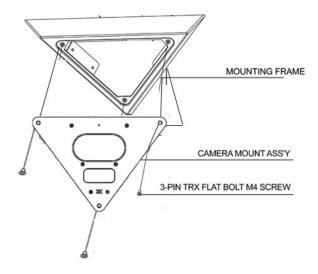

## **Installation Diagram**

Data Sheet Number: V330-00-07

Vicon Data Sheet Number: 8009-7330-00-07

Specifications subject to change without notice.

Vicon, Roughneck and their logos are registered trademarks of Vicon Industries Inc. Copyright © 2024 Vicon Industries Inc. All rights reserved.