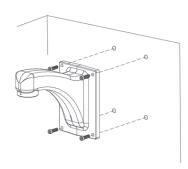

## Installation

- **Step 1.** According to the 4 hole locations on the wall mount bracket, bore 4 holes into the installation location.
- **Step 2.** Insert 4 expansion bolts into these holes to secure the wall mount bracket.