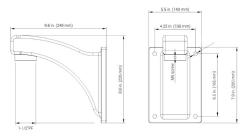

# Quick Installation Guide V1001-WM Wall Mount for Multi-Sensor Cameras

#### XX300-51-00

Vicon Industries Inc. does not warrant that the functions contained in this equipment will meet your requirements or that the operation will be entirely error free or perform precisely as described in the documentation. This system has not been designed to be used in life-critical situations and must not be used for this purpose.

Document Number: 8009-8300-51-00 Product specifications subject to change without notice. Issued: 10/2021 Copyright © 2018 Vicon Industries Inc. All rights reserved.

# **Packaging**



### **Dimensions**



Unit: in. (mm)

## Installation

- **Step 1.** According to the 4 hole locations on the wall mount bracket, bore 4 holes into the installation location.
- **Step 2.** Insert 4 expansion bolts into these holes to secure the wall mount bracket.

**Step 3.** Insert pigtail into wall mount bracket and rotate camera to fix onto the wall mount bracket.

**Step 4.** Lock captive screws on wall mount bracket to fix the camera.