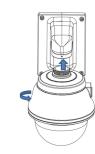

**Step 3.** Insert pigtail into wall mount bracket and rotate camera to fix onto the wall mount bracket.

**Step 4.** Lock captive screws on wall mount bracket to fix the camera.